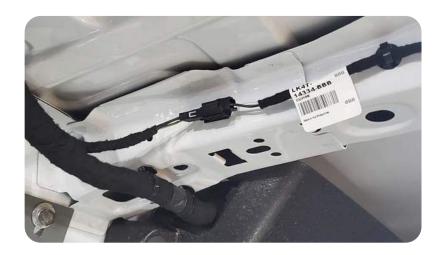

## STEP 1:

Locate the OEM Cargo Lamp connection that is behind the vehicle's first roof bow on the driver's side of the vehicle.

## **STEP 2:**

Unplug the OEM Cargo Lamp connectors and install the CL-FT1 harness between the two connectors.