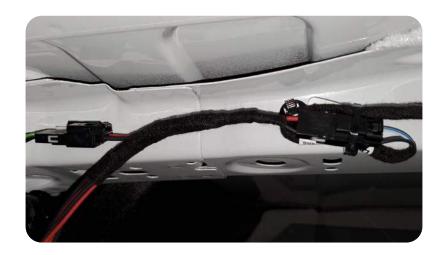

## **STEP 2:**

Unplug the OEM Cargo Lamp connectors and install the CL-FT1 harness between the two connectors.