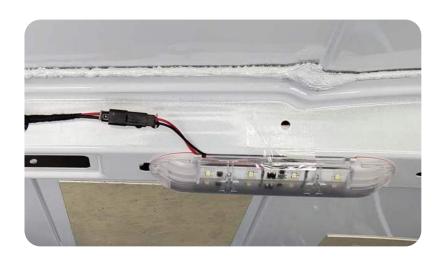

#### **STEP 4:**

Connect the appropriate P-HARRBx roof bow harness to each installed STL40489-2 light.

Refer to the diagram on page 8 to confirm proper P-HARRBx for each roof bow

5

#### **STEP 5:**

Use the fir tree cable ties that are packaged with each P-HARRBx to secure the harness to the vehicle's roof bow. Trim off excess cable tie material with diagonal cutters after harness is secure.