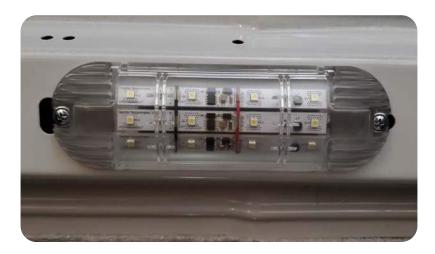

#### STEP 3:

Install the STL40489-2 lights onto the center of each roof bow; leave the light connector exposed

- Peel the red adhesive liners off of the STL40489-2 and stick the light in place
- Use the provided 3/4" screws to secure the light to the roof rib