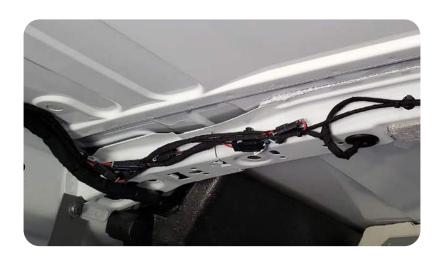

## STEP 1:

Locate the OEM Cargo Lamp connection that is behind the vehicle's first roof bow on the driver's side of the vehicle.

## **STEP 2:**

Unplug the OEM Cargo Lamp connectors and install the CL-FT1 harness between the two connectors.