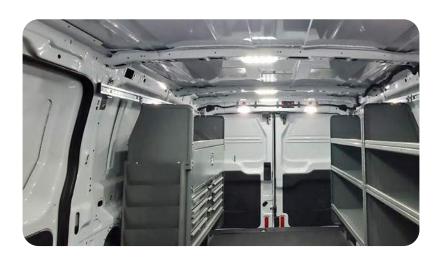

#### STEP 3:

Install the STL40489-2 lights onto the center of each roof bow; leave the light connector exposed

- Peel the red adhesive liners off of the STL40489-2 and stick the light in place
- Use the provided 3/4" screws to secure the light to the roof rib

#### **STEP 4:**

Connect the appropriate P-HARRBx roof bow harness to each installed STL40489-2 light.

Refer to the diagram on page 8 to confirm proper P-HARRBx for each roof bow

5