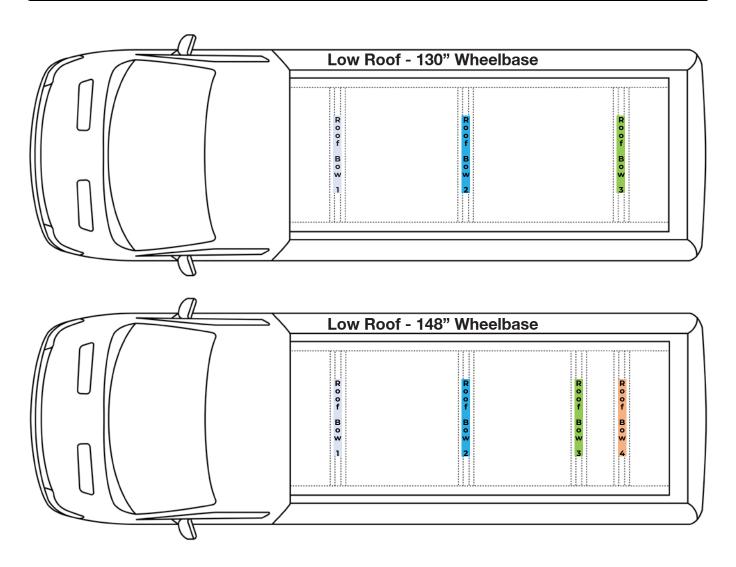

#### **STEP 4:**

Connect the appropriate P-HARRBx roof bow harness to each installed STL40489-2 light.

Refer to the diagram on page 8 to confirm proper P-HARRBx for each roof bow

5

**STEP 8:**Confirm all installed STL40489-2 lights are operational

7

| Vehicle                    | Roof Bow 1 | Roof Bow 2 | Roof Bow 3 | Roof Bow 4 |
|----------------------------|------------|------------|------------|------------|
| Transit - Low Roof 130" WB | P-HARRB1   | P-HARRB2   | P-HARRB3   | N/A        |
| Transit - Low Roof 148" WB | P-HARRB1   | P-HARRB2   | P-HARRB3   | P-HARRB4   |