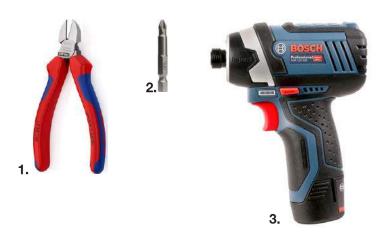

## **TOOLS REQUIRED:**

- 1. Diagonal Cutters
- 2. Phillips #2 Drill Bit
- 3. Drill