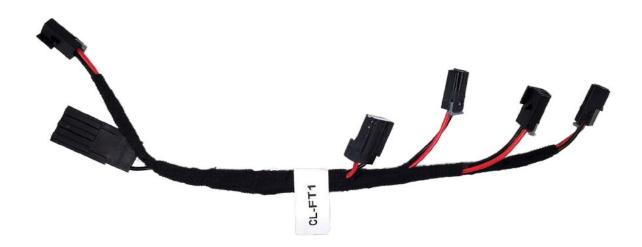

CL-FT1

Wiring Harness for Cargo Lighting 2020-2021 Ford Transit Van (Low Roof)

**INSTALLATION MANUAL** 

#### **WHAT'S INCLUDED:**

- Vehicle Specific Wire Harness (CL-FT1)
- 6" Cable Ties (25)