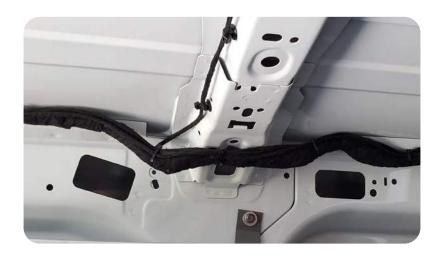

#### **STEP 6:**

Route all P-HARRBx roof bow harnesses alongside the OEM wire harnesses.

- Use the provided 6" cable ties to secure the harness
- Trim off excess cable tie material with diagonal cutters

## **STEP 7:**

Plug all installed P-HARRBx harnesses into the mating connectors on the CL-FT1 harness.

- Use the provided 6" cable ties to secure all harnesses
- Trim off excess cable tie material with diagonal cutters