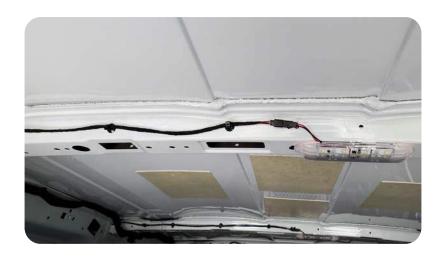

#### **STEP 6:**

Route all P-HARRBx roof bow harnesses alongside the OEM wire harnesses.

- Use the provided 6" cable ties to secure the harness
- Trim off excess cable tie material with diagonal cutters