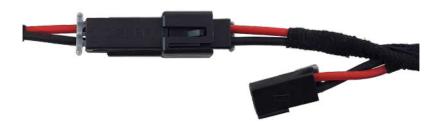

lace
- Use the provided 3/4" screws to secure the light to the roof rib



# **STEP 4:**

Connect the appropriate P-HARRBx roof bow harness to each installed STL40489-2 light.

Refer to the diagram on page 8 to confirm proper P-HARRBx for each roof bow



E



# **STEP 5:**

Use the fir tree cable ties that are packaged with each P-HARRBx to secure the harness to the vehicle's roof bow. Trim off excess cable tie material with diagonal cutters after harness is secure. (Photo below is for reference only)



#### STEP 6:

Route all P-HARRBx roof bow harnesses inside the channel that runs along the passenger/curbside roof line

• Trim off excess cable tie material with diagonal cutters





# **STEP 7:**

Plug all installed P-HARRBx harnesses into the mating connectors on the CL-FTC harness.



# **STEP 8:**

Confirm all installed STL40489-2 lights are operational



| Vehicle         | Roof Bow 1 | Roof Bow 2 |
|-----------------|------------|------------|
| Transit Connect | P-HARRB3   | P-HARRB4   |



• • • • • • • • • • • • • •





Phone - 866-766-2267

E-Mail – support@aampglobal.com



**EchoMaster is a Power Brand of AAMP Global** 

**EchoMaster.com**