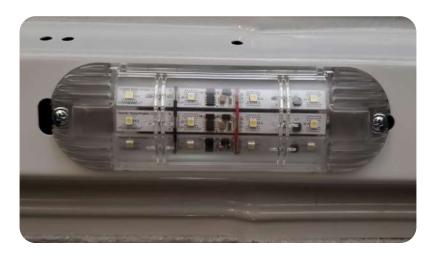

#### **STEP 3:**

Install the STL40489-2 lights onto the center of the vehicle's roof bow; **leave the light connector exposed** 

- Peel the red adhesive liners off of the STL40489-2 and stick the light in place
- Use the provided 3/4" screws to secure the light to the roof rib