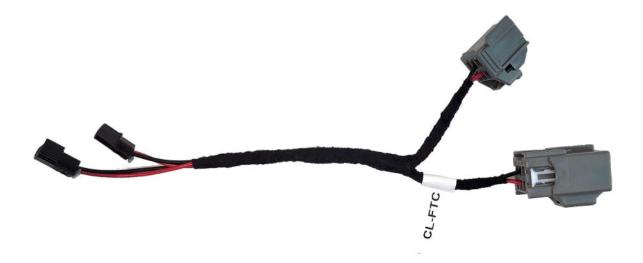

**CL-FTC** 

Wiring Harness for Cargo Lighting 2017-2021 Ford Transit Connect

**INSTALLATION MANUAL** 

# **WHAT'S INCLUDED:**

• Vehicle Specific Wire Harness (CL-FTC)

# STEP 1:

connectors.

Locate the OEM Cargo Lamp connection that is above the headliner on the passenger side of the vehicle. Note: Easiest to access from back edge of headliner.

**STEP 2:**Unplug the OEM Cargo Lamp connectors and install the CL-FTC harness between the two