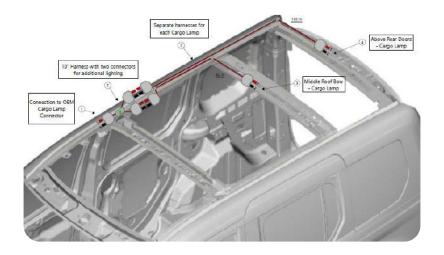

#### **STEP 3:**

Install the STL40489-2 lights onto the center of the vehicle's roof bow; **leave the light connector exposed** 

- Peel the red adhesive liners off of the STL40489-2 and stick the light in place
- Use the provided 3/4" screws to secure the light to the roof rib

# **STEP 4:**

Connect the appropriate P-HARRBx roof bow harness to each installed STL40489-2 light.

Refer to the diagram on page 8 to confirm proper P-HARRBx for each roof bow

E

# **STEP 5:**

Use the fir tree cable ties that are packaged with each P-HARRBx to secure the harness to the vehicle's roof bow. Trim off excess cable tie material with diagonal cutters after harness is secure. (Photo below is for reference only)

#### STEP 6:

Route all P-HARRBx roof bow harnesses inside the channel that runs along the passenger/curbside roof line

• Trim off excess cable tie material with diagonal cutters

# **STEP 7:**

Plug all installed P-HARRBx harnesses into the mating connectors on the CL-FTC harness.