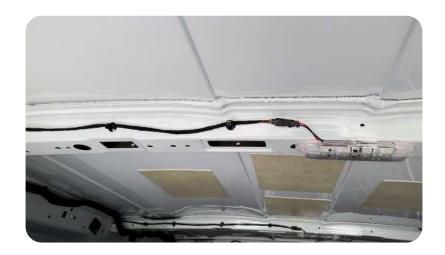

# STEP 1:

connectors.

Locate the OEM Cargo Lamp connection that is above the headliner on the passenger side of the vehicle. Note: Easiest to access from back edge of headliner.

**STEP 2:**Unplug the OEM Cargo Lamp connectors and install the CL-FTC harness between the two