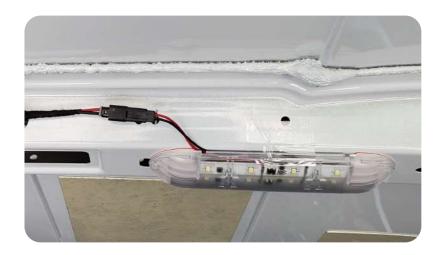

# **STEP 5:**

Use the fir tree cable ties that are packaged with each P-HARRBx to secure the harness to the vehicle's roof bow. Trim off excess cable tie material with diagonal cutters after harness is secure. (Photo below is for reference only)