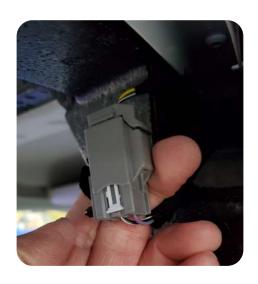

# STEP 1:

connectors.

Locate the OEM Cargo Lamp connection that is above the headliner on the passenger side of the vehicle. Note: Easiest to access from back edge of headliner.

**STEP 2:**Unplug the OEM Cargo Lamp connectors and install the CL-FTC harness between the two