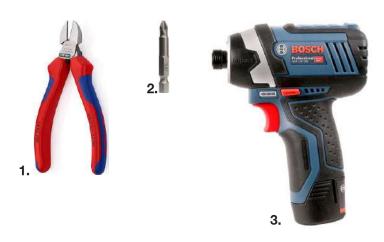

# **TOOLS REQUIRED:**

- 1. Diagonal Cutters
- 2. Phillips #2 Drill Bit
- 3. Drill