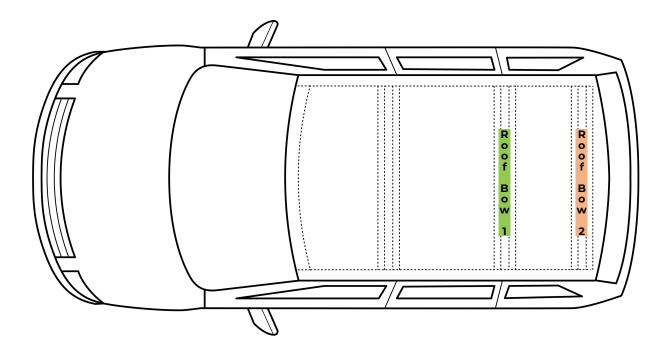

# **STEP 4:**

Connect the appropriate P-HARRBx roof bow harness to each installed STL40489-2 light.

Refer to the diagram on page 8 to confirm proper P-HARRBx for each roof bow

E

# **STEP 8:**

Confirm all installed STL40489-2 lights are operational

| Vehicle         | Roof Bow 1 | Roof Bow 2 |
|-----------------|------------|------------|
| Transit Connect | P-HARRB3   | P-HARRB4   |