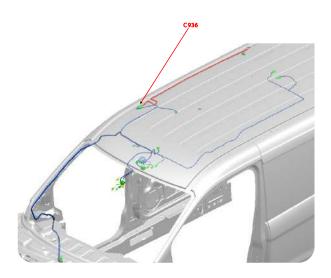

# STEP 1:

connectors.

Locate the OEM Cargo Lamp connection that is above the headliner on the passenger side of the vehicle. Note: Easiest to access from back edge of headliner.

**STEP 2:**Unplug the OEM Cargo Lamp connectors and install the CL-FTC harness between the two