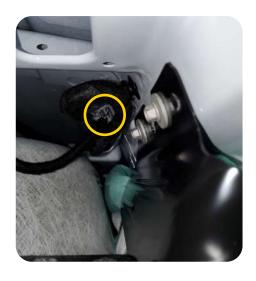

# STEP 1:

connectors.

Locate the OEM Cargo Lamp connection that is above the headliner on the passenger side of the vehicle. Note: Easiest to access from back edge of headliner.

**STEP 2:**Unplug the OEM Cargo Lamp connectors and install the CL-FTC harness between the two