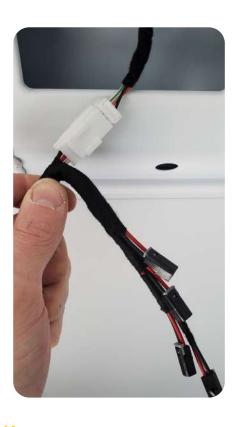

# STEP 1:

Remove the OEM cargo lamp that is located on the passenger side roof line behind the slider door with a panel removal tool

Note: The factory light will no longer be used

**STEP 2:**Disconnect the OEM connector from the light and plug it into the CL-RPM Harness