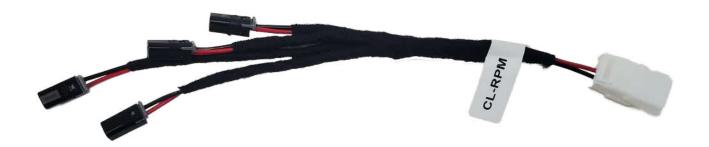

**CL-RPM** 

Wiring Harness for Cargo Lighting 2015-2021 Promaster City & 2018-2021 Promaster

**INSTALLATION MANUAL** 

#### **WHAT'S INCLUDED:**

• Vehicle Specific Wire Harness (CL-RPM)