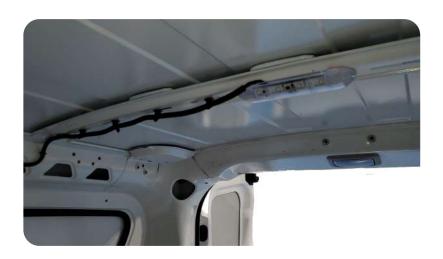

# **STEP 5:**

Route all P-HARRBx roof bow harnesses alongside the OEM wire harnesses on the passenger side roof line.

• Tuck the harnesses into place; inside vehicle cavities