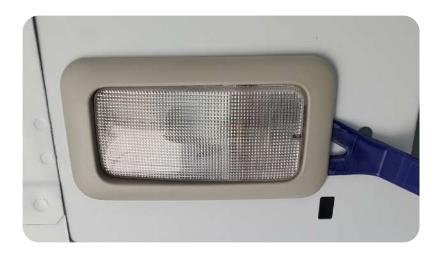

# STEP 1:

Remove the OEM cargo lamp that is located on the passenger side roof line behind the slider door with a panel removal tool

Note: The factory light will no longer be used

**STEP 2:**Disconnect the OEM connector from the light and plug it into the CL-RPM Harness