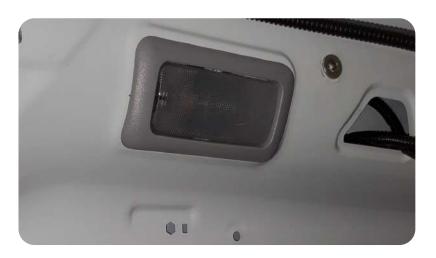

# STEP 1:

Remove the OEM cargo lamp that is located on the passenger side roof line behind the slider door with a panel removal tool

Note: The factory light will no longer be used

**STEP 2:**Disconnect the OEM connector from the light and plug it into the CL-RPM Harness