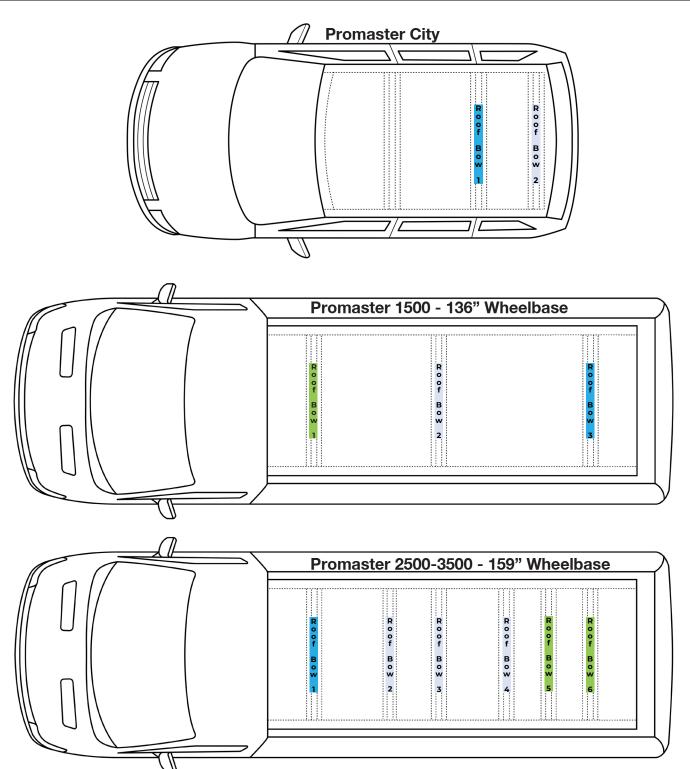

#### **STEP 4:**

Connect the appropriate P-HARRBx roof bow harness to each installed STL40489-2 light.

- Refer to the diagram on page 10 to confirm proper P-HARRBx for each roof bow
- Use the provided fir tree cable ties to secure the harness to the vehicle's roof bow
- Trim off excess cable tie material after harness is secure

### **STEP 6:**

Plug all installed P-HARRBx harnesses into the mating connectors on the CL-RPM harness.

• Confirm all installed STL40489-2 lights are operational

| Vehicle                     | Roof Bow 1 | Roof Bow 2 | Roof Bow 3 | Roof Bow 4 | Roof Bow 5 | Roof Bow 6 |
|-----------------------------|------------|------------|------------|------------|------------|------------|
| Promaster City              | P-HARRB2   | P-HARRB1   | N/A        | N/A        | N/A        | N/A        |
| Promaster 1500 136" WB      | P-HARRB3   | P-HARRB1   | P-HARRB2   | N/A        | N/A        | N/A        |
| Promaster 2500-3500 159" WB | P-HARRB2   | P-HARRB1   | P-HARRB1   | P-HARRB1   | P-HARRB3   | P-HARRB3   |