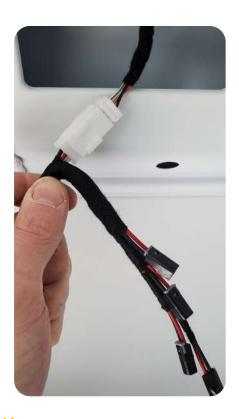

# STEP 1:

Remove the OEM cargo lamp that is located on the passenger side roof line behind the slider door with a panel removal tool

Note: The factory light will no longer be used

**STEP 2:**Disconnect the OEM connector from the light and plug it into the CL-RPM Harness