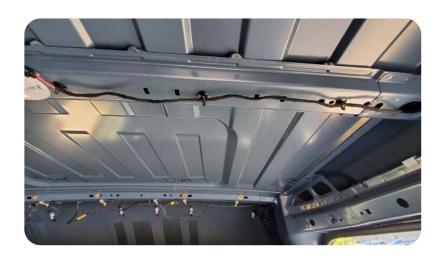

# **STEP 5:**

Route all P-HARRBx roof bow harnesses alongside the OEM wire harnesses on the passenger side roof line.

• Tuck the harnesses into place; inside vehicle cavities