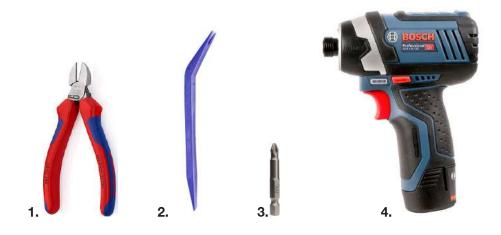

# **TOOLS REQUIRED:**

- 1. Diagonal Cutters
- 2. Panel Removal Tool
- 3. Phillips #2 Drill Bit
- 4. Drill