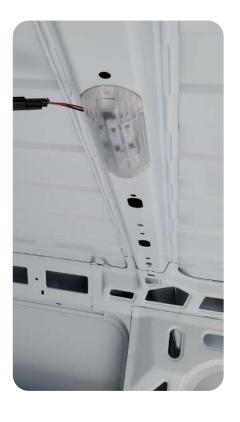

#### **STEP 3:**

Install the STL40489-2 lights onto the center of each roof bow; **leave the light connector exposed** 

- Peel the red adhesive liners off of the STL40489-2 and stick the light in place
- Use the provided 3/4" screws to secure the light to the roof ribconnectors.