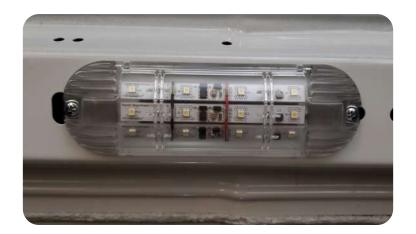

#### **STEP 3:**

Install the STL40489-2 lights onto the center of each roof bow; **leave the light connector exposed** 

- Peel the red adhesive liners off of the STL40489-2 and stick the light in place
- Use the provided 3/4" screws to secure the light to the roof ribconnectors.