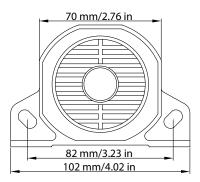

### Dimensions:

| Part Number:    | BUA-97C      |
|-----------------|--------------|
| Power:          | 15W          |
| Voltage:        | DC12-24V     |
| Current:        | 300mA        |
| dB/M:           | 97dB         |
| Material:       | Nylon        |
| Color:          | Black        |
| Frequency:      | 3375Hz       |
| Cycle:          | 8±0 5/minute |
| Operating Temp: | -40 - +85    |
| Waterproof:     | IP67         |