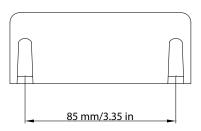

### Dimensions:

| Part Number:    | BUA-97C      |
|-----------------|--------------|
| Power:          | 15W          |
| Voltage:        | DC12-24V     |
| Current:        | 300mA        |
| dB/M:           | 97dB         |
| Material:       | Nylon        |
| Color:          | Black        |
| Frequency:      | 3375Hz       |
| Cycle:          | 8±0 5/minute |
| Operating Temp: | -40 - +85    |
| Waterproof:     | IP67         |