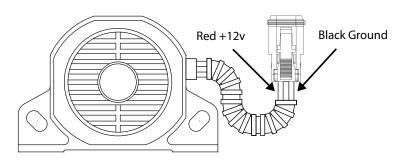

drilling.

email - support@aampglobal.com phone - 866-931-8021

15500 Lightwave Drive, Suite 202 Clearwater, Florida 33760

**EchoMaster** is a Power Brand of **AAMP Global** EchoMaster.com



#### **BUA-97C**

## Box Contents:

- Back Up Alarm
- Screws
- Manual

# Wiring Diagram



### Dimensions:







| Part Number:    | BUA-97C      |
|-----------------|--------------|
| Power:          | 15W          |
| Voltage:        | DC12-24V     |
| Current:        | 300mA        |
| dB/M:           | 97dB         |
| Material:       | Nylon        |
| Color:          | Black        |
| Frequency:      | 3375Hz       |
| Cycle:          | 8±0 5/minute |
| Operating Temp: | -40 - +85    |
| Waterproof:     | IP67         |

## Box Contents:

- Back Up Alarm
- Screws
- Manual

# Wiring Diagram



### Dimensions:







| Part Number:    | BUA-97C      |
|-----------------|--------------|
| Power:          | 15W          |
| Voltage:        | DC12-24V     |
| Current:        | 300mA        |
| dB/M:           | 97dB         |
| Material:       | Nylon        |
| Color:          | Black        |
| Frequency:      | 3375Hz       |
| Cycle:          | 8±0 5/minute |
| Operating Temp: | -40 - +85    |
| Waterproof:     | IP67         |