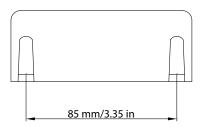

### Dimensions:

| Part Number:    | BUA-97C      |
|-----------------|--------------|
| Power:          | 15W          |
| Voltage:        | DC12-24V     |
| Current:        | 300mA        |
| dB/M:           | 97dB         |
| Material:       | Nylon        |
| Color:          | Black        |
| Frequency:      | 3375Hz       |
| Cycle:          | 8±0 5/minute |
| Operating Temp: | -40 - +85    |
| Waterproof:     | IP67         |