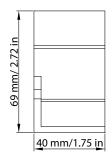

### Dimensions:

| Part Number:    | BUA-97C      |
|-----------------|--------------|
| Power:          | 15W          |
| Voltage:        | DC12-24V     |
| Current:        | 300mA        |
| dB/M:           | 97dB         |
| Material:       | Nylon        |
| Color:          | Black        |
| Frequency:      | 3375Hz       |
| Cycle:          | 8±0 5/minute |
| Operating Temp: | -40 - +85    |
| Waterproof:     | IP67         |