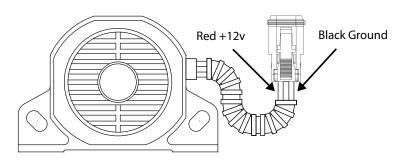

2 Clearwater, Florida 33760

**EchoMaster** is a Power Brand of **AAMP Global** EchoMaster.com



#### **BUA-97C**

EchoMaster backup alarms are designed to improve safety during backing up by providing loud tones in the vicinity of the vehicle.

Please ensure you read and understand all aspects of this manual before fitting or using your EchoMaster backup alarm. Choose a suitable mounting place dependent on the application. Ensure that there are no wiring harnesses or hoses/pipes located behind the panel before drilling.

email - support@aampglobal.com phone - 866-931-8021

15500 Lightwave Drive, Suite 202 Clearwater, Florida 33760

**EchoMaster** is a Power Brand of **AAMP Global** EchoMaster.com



#### **BUA-97C**

## Box Contents:

- Back Up Alarm
- Screws
- Manual

# Wiring Diagram



### Dimensions:







| Part Number:    | BUA-97C      |
|-----------------|--------------|
| Power:          | 15W          |
| Voltage:        | DC12-24V     |
| Current:        | 300mA        |
| dB/M:           | 97dB         |
| Material:       | Nylon        |
| Color:          | Black        |
| Frequency:      | 3375Hz       |
| Cycle:          | 8±0 5/minute |
| Operating Temp: | -40 - +85    |
| Waterproof:     | IP67         |

## Box Contents:

- Back Up Alarm
- Screws
- Manual

# Wiring Diagram



### Dimensions:







| Part Number:    | BUA-97C      |
|-----------------|--------------|
| Power:          | 15W          |
| Voltage:        | DC12-24V     |
| Current:        | 300mA        |
| dB/M:           | 97dB         |
| Material:       | Nylon        |
| Color: