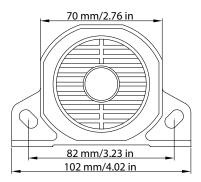

### Dimensions:

| Part Number:    | BUA-97C      |
|-----------------|--------------|
| Power:          | 15W          |
| Voltage:        | DC12-24V     |
| Current:        | 300mA        |
| dB/M:           | 97dB         |
| Material:       | Nylon        |
| Color:          | Black        |
| Frequency:      | 3375Hz       |
| Cycle:          | 8±0 5/minute |
| Operating Temp: | -40 - +85    |
| Waterproof:     | IP67         |