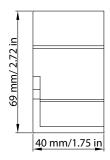

### Dimensions:

| Part Number:    | BUA-97C      |
|-----------------|--------------|
| Power:          | 15W          |
| Voltage:        | DC12-24V     |
| Current:        | 300mA        |
| dB/M:           | 97dB         |
| Material:       | Nylon        |
| Color:          | Black        |
| Frequency:      | 3375Hz       |
| Cycle:          | 8±0 5/minute |
| Operating Temp: | -40 - +85    |
| Waterproof:     | IP67         |